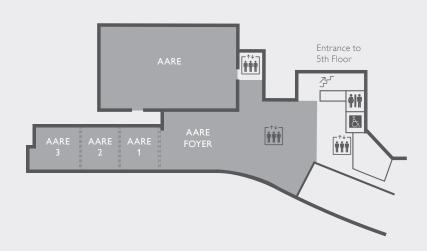

### 5TH FLOOR

### CAPACITY CHART

| MEETING ROOMS         | AREA<br>M² | L    | W    | Н    | COCKTAIL | THEATRE | CLASS-<br>ROOM | BOARD-<br>ROOM | U<br>SHAPE | O<br>SHAPE | BANQUET | ROUND<br>TABLES OF 10 |
|-----------------------|------------|------|------|------|----------|---------|----------------|----------------|------------|------------|---------|-----------------------|
| 4TH FLOOR             |            |      |      |      |          |         |                |                |            |            |         |                       |
| Aare                  | 374        | 22.4 | 16.7 | 3.1  | 250      | 298     | 156            | -              | 66         | 78         | 280     | 16                    |
| Aare Foyer            | 285        | -    | -    | 2.36 | 120      | -       | -              | -              | -          | -          | 172     | 13                    |
| Aare Foyer + Aare 1-3 | 502        | -    | -    | 2.36 | 250      | -       | -              | -              | -          | -          | 306     | 25                    |
| Aare 1                | 66         | 7.6  | 8.6  | 2.36 | 45       | 63      | 24             | 15             | 21         | 30         | 40      | 4                     |
| Aare 2                | 68         | 7.6  | 8.6  | 2.36 | 45       | 63      | 24             | 15             | 21         | 30         | 40      | 4                     |
| Aare 3                | 83         | 9.1  | 8.6  | 2.36 | 55       | 75      | 36             | 15             | 27         | 36         | 60      | 4                     |
| Aare 1+2              | 134        | 15.3 | 8.6  | 2.36 | 80       | 148     | 70             | -              | 45         | 54         | 90      | 8                     |
| Aare 2+3              | 151        | 18.8 | 8.6  | 2.36 | 90       | 160     | 83             | -              | 51         | 60         | 108     | 9                     |
| Aare 1-3              | 217        | 25.8 | 8.6  | 2.36 | 120      | 257     | 130            | -              | 75         | 81         | 162     | 13                    |