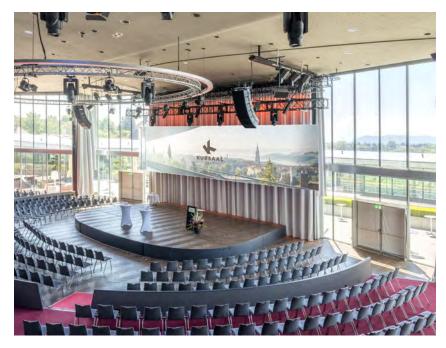

#### CONFERENCES, MEETINGS & EVENTS

INSPIRING EVENTS IN BERN'S LARGEST LOCATION With 4805 m² of meeting space, the Kursaal Bern Congress Centre is your go-to venue for up to 1500 guests. Our 28 modern and light-filled rooms can hold conferences, seminars, meetings and banquets, large and small. For extra inspiration, opt for the higher floors with views across Bern's old town and the Alps. Our dedicated team will take care of every detail and infuse our Swiss Vitality into every gathering through coffee breaks, aperitifs and meals.

### CAPACITY CHART

| MEETING ROOMS | AREA<br>M² | L     | W     | Н    | COCKTAIL | THEATRE | CLASS-<br>ROOM | BOARD-<br>ROOM | U<br>SHAPE | O<br>SHAPE | BANQUET | ROUND<br>TABLES OF 10 |
|---------------|------------|-------|-------|------|----------|---------|----------------|----------------|------------|------------|---------|-----------------------|
| 5TH FLOOR     |            |       |       |      |          |         |                |                |            |            |         |                       |
| Kursaal Arena | 800        | round | round | 9.55 | 700      | 1357    | 574            | 830            | -          | -          | 830     | 44                    |
| Forum         | 1719       | round | round | 3.5  | 1357     | -       | -              | -              | -          | -          | 924     | 55                    |
| Forum West    | 912        | round | round | 3.5  | 600      | -       | -              | -              | -          | -          | 540     | 33                    |
| Forum East    | 807        | round | round | 3.5  | 400      | -       | -              | -              | -          | -          | 384     | 20                    |
| Szenario 1+2  | 355        | 25.7  | 13.8  | 3.4  | 250      | 400     | 220            | -              | 81         | 102        | 350     | 19                    |
| Szenario 1    | 126        | 9.16  | 13.8  | 3.4  | 100      | 131     | 66             | -              | 39         | 54         | 120     | 7                     |
| Szenario 2    | 227        | 16.5  | 13.8  | 3.4  | 200      | 221     | 117            | -              | 51         | 72         | 220     | 12                    |
| 6TH FLOOR     |            |       |       |      |          |         |                |                |            |            |         |                       |
| Panorama 1    | 136        | 14.6  | 8.9   | 2.5  | 90       | 125     | 72             | 15             | 39         | 48         | 102     | 7                     |
| Panorama 2    | 57         | 5.5   | 10.5  | 2.5  | 40       | 42      | 24             | 15             | 18         | 30         | 40      | 2                     |
| Panorama 3    | 57         | 5.5   | 10.5  | 2.5  | 40       | 42      | 24             | 15             | 18         | 30         | 40      | 2                     |
| Panorama 4    | 79         | 8     | 10.5  | 2.5  | 50       | 60      | 30             | 15             | 21         | 33         | 50      | 4                     |
| Panorama 5    | 22         | 6     | 3.5   | 2.5  | -        | -       | -              | 10             | -          | -          | -       | -                     |
| Panorama 2+3  | 115        | 11    | 10.5  | 2.5  | 70       | 112     | 48             | 15             | 33         | 45         | 80      | 5                     |
| Panorama 3+4  | 137        | 13.7  | 10.5  | 2.5  | 80       | 129     | 66             | 15             | 36         | 48         | 90      | 6                     |
| Panorama 2-4  | 195        | 19    | 10.5  | 2.5  | 130      | 199     | 102            | -              | 54         | 66         | 130     | 9                     |
| Panorama 6    | 50         | 6.7   | 7.5   | 3    | 30       | 40      | 27             | 15             | 18         | 24         | 28      | 3                     |
| Panorama 7    | 72         | 10.11 | 7.03  | 2.56 | 60       | 96      | 40             | 15             | 28         | 36         | 80      | 6                     |