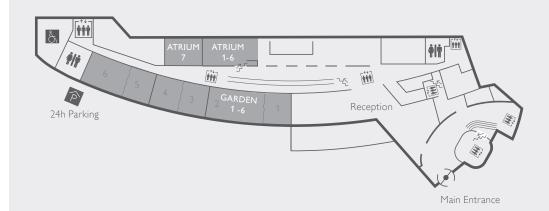

## Meeting or Ballroom Restrooms å Handicapped WC

Stairway

Elevator Moveable Partition

ŤŤŤ

| MEETING ROOMS  | AREA<br>M² | L   | W   | н   | COCKTAIL | THEATRE | CLASS-<br>ROOM | BOARD-<br>ROOM | U<br>SHAPE | O<br>SHAPE | BANQUET | ROUND<br>TABLES OF 10 |
|----------------|------------|-----|-----|-----|----------|---------|----------------|----------------|------------|------------|---------|-----------------------|
| GROUND FLOOR   |            |     |     |     |          |         |                |                |            |            |         |                       |
| Garden 1/3/4/5 | 53         | 7   | 7.6 | 2.6 | 30       | 40      | 18             | 15             | 12         | 18         | 36      | 2                     |
| Garden 2       | 121        | 16  | 7.6 | 2.6 | 70       | 110     | 54             | 15             | 36         | 42         | 90      | 5                     |
| Garden 1+2     | 174        | 23  | 7.6 | 2.6 | 90       | 170     | 90             | -              | 54         | 60         | 144     | 7                     |
| Garden 3+4     | 106        | 14  | 7.6 | 2.6 | 55       | 100     | 54             | 15             | 36         | 42         | 90      | 5                     |
| Garden 6       | 85         | 11  | 7.6 | 2.6 | 55       | 80      | 36             | 15             | 24         | 30         | 72      | 4                     |
| Garden 5+6     | 138        | 18  | 7.6 | 2.6 | 110      | 140     | 72             | -              | 42         | 48         | 108     | 6                     |
| Atrium 1/6     | 43         | 6.6 | 6.5 | 2.3 | -        | -       | -              | 12             | -          | -          | -       | -                     |
| Atrium 2/5     | 21         | 6   | 3.5 | 2.3 | -        | -       | -              | 8              | -          | -          | -       | -                     |
| Atrium 3/4     | 18         | 5   | 3.5 | 2.3 | -        | -       | -              | 6              | -          | -          | -       | -                     |
| Atrium 7       | 23         | 5.8 | 3.9 | 2.6 | -        | -       | -              | 10             | -          | -          | -       | -                     |