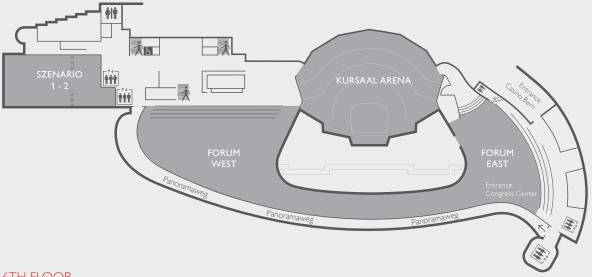

### CAPACITY CHART

| MEETING ROOMS | AREA<br>M² | L     | W     | Н    | COCKTAIL | THEATRE | CLASS-<br>ROOM | BOARD-<br>ROOM | U<br>SHAPE | O<br>SHAPE | BANQUET | ROUND<br>TABLES OF 10 |
|---------------|------------|-------|-------|------|----------|---------|----------------|----------------|------------|------------|---------|-----------------------|
| 5TH FLOOR     |            |       |       |      |          |         |                |                |            |            |         |                       |
| Kursaal Arena | 800        | round | round | 9.55 | 700      | 1357    | 574            | 830            | -          | -          | 830     | 44                    |
| Forum         | 1719       | round | round | 3.5  | 1357     | -       | -              | -              | -          | -          | 924     | 55                    |
| Forum West    | 912        | round | round | 3.5  | 600      | -       | -              | -              | -          | -          | 540     | 33                    |
| Forum East    | 807        | round | round | 3.5  | 400      | -       | -              | -              | -          | -          | 384     | 20                    |
| Szenario 1+2  | 355        | 25.7  | 13.8  | 3.4  | 250      | 400     | 220            | -              | 81         | 102        | 350     | 19                    |
| Szenario 1    | 126        | 9.16  | 13.8  | 3.4  | 100      | 131     | 66             | -              | 39         | 54         | 120     | 7                     |
| Szenario 2    | 227        | 16.5  | 13.8  | 3.4  | 200      | 221     | 117            | -              | 51         | 72         | 220     | 12                    |
| 6TH FLOOR     |            |       |       |      |          |         |                |                |            |            |         |                       |
| Panorama 1    | 136        | 14.6  | 8.9   | 2.5  | 90       | 125     | 72             | 15             | 39         | 48         | 102     | 7                     |
| Panorama 2    | 57         | 5.5   | 10.5  | 2.5  | 40       | 42      | 24             | 15             | 18         | 30         | 40      | 2                     |
| Panorama 3    | 57         | 5.5   | 10.5  | 2.5  | 40       | 42      | 24             | 15             | 18         | 30         | 40      | 2                     |
| Panorama 4    | 79         | 8     | 10.5  | 2.5  | 50       | 60      | 30             | 15             | 21         | 33         | 50      | 4                     |
| Panorama 5    | 22         | 6     | 3.5   | 2.5  | -        | -       | -              | 10             | -          | -          | -       | -                     |
| Panorama 2+3  | 115        | 11    | 10.5  | 2.5  | 70       | 112     | 48             | 15             | 33         | 45         | 80      | 5                     |
| Panorama 3+4  | 137        | 13.7  | 10.5  | 2.5  | 80       | 129     | 66             | 15             | 36         | 48         | 90      | 6                     |
| Panorama 2-4  | 195        | 19    | 10.5  | 2.5  | 130      | 199     | 102            | -              | 54         | 66         | 130     | 9                     |
| Panorama 6    | 50         | 6.7   | 7.5   | 3    | 30       | 40      | 27             | 15             | 18         | 24         | 28      | 3                     |
| Panorama 7    | 72         | 10.11 | 7.03  | 2.56 | 60       | 96      | 40             | 15             | 28         | 36         | 80      | 6                     |

### 5TH FLOOR