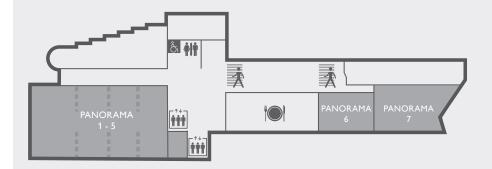

### CAPACITY CHART

| MEETING ROOMS | AREA<br>M² | L     | W     | Н    | COCKTAIL | THEATRE | CLASS-<br>ROOM | BOARD-<br>ROOM | U<br>SHAPE | O<br>SHAPE | BANQUET | ROUND<br>TABLES OF 10 |
|---------------|------------|-------|-------|------|----------|---------|----------------|----------------|------------|------------|---------|-----------------------|
| 5TH FLOOR     |            |       |       |      |          |         |                |                |            |            |         |                       |
| Kursaal Arena | 800        | round | round | 9.55 | 700      | 1357    | 574            | 830            | -          | -          | 830     | 44                    |
| Forum         | 1719       | round | round | 3.5  | 1357     | -       | -              | -              | -          | -          | 924     | 55                    |
| Forum West    | 912        | round | round | 3.5  | 600      | -       | -              | -              | -          | -          | 540     | 33                    |
| Forum East    | 807        | round | round | 3.5  | 400      | -       | -              | -              | -          | -          | 384     | 20                    |
| Szenario 1+2  | 355        | 25.7  | 13.8  | 3.4  | 250      | 400     | 220            | -              | 81         | 102        | 350     | 19                    |
| Szenario 1    | 126        | 9.16  | 13.8  | 3.4  | 100      | 131     | 66             | -              | 39         | 54         | 120     | 7                     |
| Szenario 2    | 227        | 16.5  | 13.8  | 3.4  | 200      | 221     | 117            | -              | 51         | 72         | 220     | 12                    |
| 6TH FLOOR     |            |       |       |      |          |         |                |                |            |            |         |                       |
| Panorama 1    | 136        | 14.6  | 8.9   | 2.5  | 90       | 125     | 72             | 15             | 39         | 48         | 102     | 7                     |
| Panorama 2    | 57         | 5.5   | 10.5  | 2.5  | 40       | 42      | 24             | 15             | 18         | 30         | 40      | 2                     |
| Panorama 3    | 57         | 5.5   | 10.5  | 2.5  | 40       | 42      | 24             | 15             | 18         | 30         | 40      | 2                     |
| Panorama 4    | 79         | 8     | 10.5  | 2.5  | 50       | 60      | 30             | 15             | 21         | 33         | 50      | 4                     |
| Panorama 5    | 22         | 6     | 3.5   | 2.5  | -        | -       | -              | 10             | -          | -          | -       | -                     |
| Panorama 2+3  | 115        | 11    | 10.5  | 2.5  | 70       | 112     | 48             | 15             | 33         | 45         | 80      | 5                     |
| Panorama 3+4  | 137        | 13.7  | 10.5  | 2.5  | 80       | 129     | 66             | 15             | 36         | 48         | 90      | 6                     |
| Panorama 2-4  | 195        | 19    | 10.5  | 2.5  | 130      | 199     | 102            | -              | 54         | 66         | 130     | 9                     |
| Panorama 6    | 50         | 6.7   | 7.5   | 3    | 30       | 40      | 27             | 15             | 18         | 24         | 28      | 3                     |
| Panorama 7    | 72         | 10.11 | 7.03  | 2.56 | 60       | 96      | 40             | 15             | 28         | 36         | 80      | 6                     |

### 6TH FLOOR